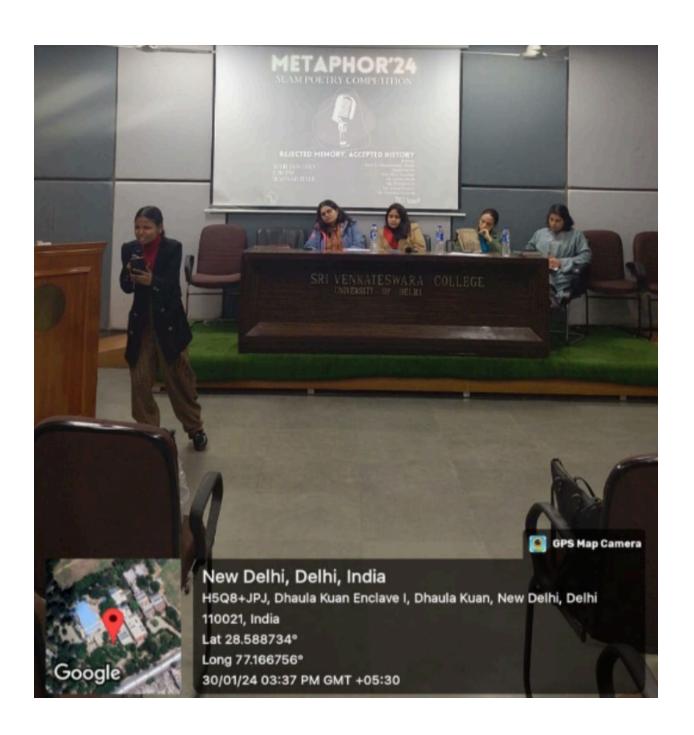

## BRIEF INFORMATION ABOUT THE ACTIVITY

| TOPIC/SUBJECT OF | Remembering Histories: Memories, Transmission and Identities    |
|------------------|-----------------------------------------------------------------|
| THE ACTIVITY     | - Slam Poetry Competition, Performances and Stalls on 30th      |
|                  | January, 2024                                                   |
| OBJECTIVES       | To provide entertainment and recreational opportunities for     |
|                  | everyone involved                                               |
|                  | To offer opportunities for participants to develop and enhance  |
|                  | their skills                                                    |
|                  | To provide a platform for students to showcase their skills and |
|                  | talents                                                         |
| METHODOLOGY      | After the completion of panel 4,there were performances by      |
|                  | Verbum and Crescendo. After which a Slam Poetry                 |
|                  | Competition took place, simultaneously stalls were functional   |
|                  | in the rock garden                                              |

| INVITED SPEAKERS | Slam Poetry Participants:                                          |
|------------------|--------------------------------------------------------------------|
| WITH AFFILIATION | 1. Khushi Roshyan,                                                 |
| DETAILS          | 2. Indraprastha college for women, University of Delhi.            |
|                  | 3. Vedant Nagrani, Ramjas College, University of Delhi             |
| (IF ANY)         | 4. Gulnaaz, Bharati College                                        |
|                  | 5. Ananya Shukla, Indraprastha College for Women, Delhi University |
|                  | 6. Ananya Aneja, Kamala Nehru College, University of Delhi         |
|                  | 7. Muskan Kaur, Shaheed Bhagat Singh College, University of Delhi  |
|                  | 8. Amna Mannan, Gargi College, University of Delhi                 |
|                  | 9. Sohagni Roy, University of Delhi                                |
|                  | 10. Sakshi Uniyal, Shaheed Bhagat Singh College, Delhi University  |
|                  | 11. Ujjawal, Ramjas College, University of Delhi                   |
|                  | 12. Srijani Chandana, Sri Venkateshwara, University of Delhi       |
|                  | 13. Nishtha Thukral, UG, Atma Ram Sanatan Dharma College,          |
|                  | University of Delhi                                                |
|                  | 14. Rupali, Sri Venkateswara College, University of Delhi          |
| OUTCOMES         | We created a vibrant, inclusive, and dynamic campus                |
|                  | environment that promotes learning, creativity, and personal       |
|                  | growth, leaving a lasting impact on all participants and           |
|                  | stakeholders and promoted overall enrichment of the college        |
|                  | experience for students, faculty, and attendees.                   |
|                  | experience for students, faculty, and attendees.                   |