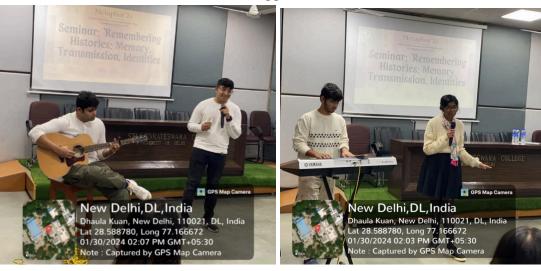

## BRIEF INFORMATION ABOUT THE ACTIVITY

| TOPIC/SUBJECT OF | Remembering Histories: Memories, Transmission and Identities    |
|------------------|-----------------------------------------------------------------|
| THE ACTIVITY     | - Slam Poetry Competition, Performances and Stalls on 30th      |
|                  | January, 2024                                                   |
| OBJECTIVES       | To provide entertainment and recreational opportunities for     |
|                  | everyone involved                                               |
|                  | To offer opportunities for participants to develop and enhance  |
|                  | their skills                                                    |
|                  | To provide a platform for students to showcase their skills and |
|                  | talents                                                         |
| METHODOLOGY      | After the completion of panel 4,there were performances by      |
|                  | Verbum and Crescendo. After which a Slam Poetry                 |
|                  | Competition took place, simultaneously stalls were functional   |
|                  | in the rock garden                                              |