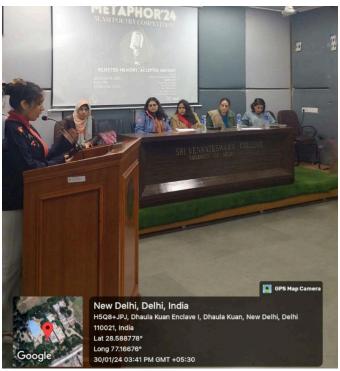

## BRIEF INFORMATION ABOUT THE ACTIVITY

| TOPIC/SUBJECT OF | Remembering Histories: Memories, Transmission and Identities    |
|------------------|-----------------------------------------------------------------|
| THE ACTIVITY     | - Slam Poetry Competition, Performances and Stalls on 30th      |
|                  | January, 2024                                                   |
| OBJECTIVES       | To provide entertainment and recreational opportunities for     |
|                  | everyone involved                                               |
|                  | To offer opportunities for participants to develop and enhance  |
|                  | their skills                                                    |
|                  | To provide a platform for students to showcase their skills and |
|                  | talents                                                         |
| METHODOLOGY      | After the completion of panel 4,there were performances by      |
|                  | Verbum and Crescendo. After which a Slam Poetry                 |
|                  | Competition took place, simultaneously stalls were functional   |
|                  | in the rock garden                                              |

| INVITED SPEAKERS | Slam Poetry Participants:                                          |
|------------------|--------------------------------------------------------------------|
| WITH AFFILIATION | 1. Khushi Roshyan,                                                 |
| DETAILS          | 2. Indraprastha college for women, University of Delhi.            |
|                  | 3. Vedant Nagrani, Ramjas College, University of Delhi             |
| (IF ANY)         | 4. Gulnaaz, Bharati College                                        |
|                  | 5. Ananya Shukla, Indraprastha College for Women, Delhi University |
|                  | 6. Ananya Aneja, Kamala Nehru College, University of Delhi         |
|                  | 7. Muskan Kaur, Shaheed Bhagat Singh College, University of Delhi  |
|                  | 8. Amna Mannan, Gargi College, University of Delhi                 |
|                  | 9. Sohagni Roy, University of Delhi                                |
|                  | 10. Sakshi Uniyal, Shaheed Bhagat Singh College, Delhi University  |
|                  | 11. Ujjawal, Ramjas College, University of Delhi                   |
|                  | 12. Srijani Chandana, Sri Venkateshwara, University of Delhi       |
|                  | 13. Nishtha Thukral, UG, Atma Ram Sanatan Dharma College,          |
|                  | University of Delhi                                                |
|                  | 14. Rupali, Sri Venkateswara College, University of Delhi          |
| OUTCOMES         | We created a vibrant, inclusive, and dynamic campus                |
|                  | environment that promotes learning, creativity, and personal       |
|                  | growth, leaving a lasting impact on all participants and           |
|                  | stakeholders and promoted overall enrichment of the college        |
|                  | experience for students, faculty, and attendees.                   |
|                  | experience for students, faculty, and attendees.                   |