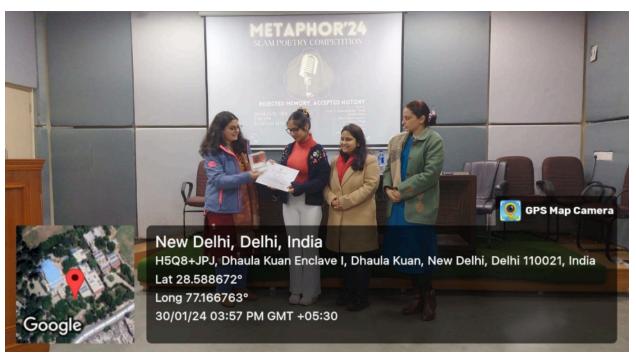

| INVITED SPEAKERS | Slam Poetry Participants:                                          |
|------------------|--------------------------------------------------------------------|
| WITH AFFILIATION | 1. Khushi Roshyan,                                                 |
| DETAILS          | 2. Indraprastha college for women, University of Delhi.            |
|                  | 3. Vedant Nagrani, Ramjas College, University of Delhi             |
| (IF ANY)         | 4. Gulnaaz, Bharati College                                        |
|                  | 5. Ananya Shukla, Indraprastha College for Women, Delhi University |
|                  | 6. Ananya Aneja, Kamala Nehru College, University of Delhi         |
|                  | 7. Muskan Kaur, Shaheed Bhagat Singh College, University of Delhi  |
|                  | 8. Amna Mannan, Gargi College, University of Delhi                 |
|                  | 9. Sohagni Roy, University of Delhi                                |
|                  | 10. Sakshi Uniyal, Shaheed Bhagat Singh College, Delhi University  |
|                  | 11. Ujjawal, Ramjas College, University of Delhi                   |
|                  | 12. Srijani Chandana, Sri Venkateshwara, University of Delhi       |
|                  | 13. Nishtha Thukral, UG, Atma Ram Sanatan Dharma College,          |
|                  | University of Delhi                                                |
|                  | 14. Rupali, Sri Venkateswara College, University of Delhi          |
| OUTCOMES         | We created a vibrant, inclusive, and dynamic campus                |
|                  | environment that promotes learning, creativity, and personal       |
|                  | growth, leaving a lasting impact on all participants and           |
|                  | stakeholders and promoted overall enrichment of the college        |
|                  | experience for students, faculty, and attendees.                   |
|                  | experience for students, faculty, and attendees.                   |